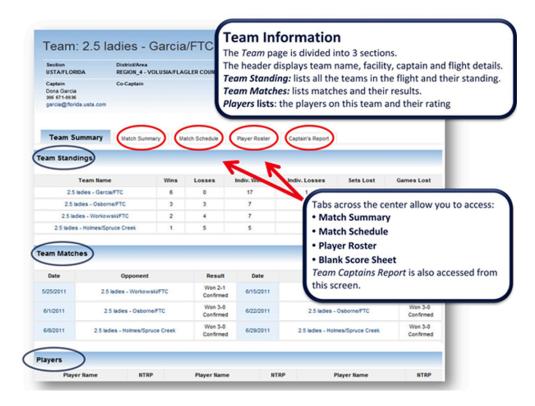

## **USTA PNW Adult Leagues**

### How TO's

### **TennisLink** - Contact Your Regional League Coordinator For The Following

- Correct incorrect scorecards.
- Change dates and times of matches on TennisLink.
- Move players from one team to another (this is no longer an option once a player has played a match for that team).

### **TennisLink Examples**





# **USTA PNW Adult Leagues**





## **USTA PNW Adult Leagues**

#### Example of a Scorecard printed from the Match Schedule tab Captains need to print a scorecard before the match. 2.5 ladies -2.5 ladies - Workowski/FTC Garcia/FTC #1002357833 Team ID: 1534698071 Team ID: 1534686602 #1 Singles Name: #1 Doubles Name #2 Doubles Nam The scorecard provides your team match Home and Visiting team information and spaces to write in players' names and scores. At the bottom of the scorecard is the current roster for both teams. All players must be registered in TennisLink in order to play on the team. 2.5 ladies - Garcia/FTC Members in Home Team (11)Fabulich, Samantha [2.5] (12)DeJulio, Lisa J [2.5] (13)Wust If a player played a match without being registered in advance, the match will be disqualified and the individual match win