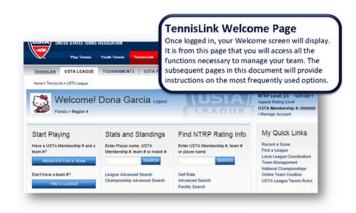

## **USTA PNW Adult Leagues**

### How TO's

### **TennisLink** - Contact Your Regional League Coordinator For The Following

- Correct incorrect scorecards.
- Change dates and times of matches on TennisLink.
- Move players from one team to another (this is no longer an option once a player has played a match for that team).

### **TennisLink Examples**





# **USTA PNW Adult Leagues**





## **USTA PNW Adult Leagues**

#### Example of a Scorecard printed from the Match Schedule tab Captains need to print a scorecard before the match. 2.5 ladies -2.5 ladies - Workowski/FTC Garcia/FTC #1002357833 Team ID: 1534698071 Team ID: 1534686602 #1 Singles Name: #1 Doubles Name #2 Doubles Nam The scorecard provides your team match Home and Visiting team information and spaces to write in players' names and scores. At the bottom of the scorecard is the current roster for both teams. All players must be registered in TennisLink in order to play on the team. 2.5 ladies - Garcia/FTC Members in Home Team (11)Fabulich, Samantha [2.5] (12)DeJulio, Lisa J [2.5] (13)Wust If a player played a match without being registered in advance, the match will be disqu