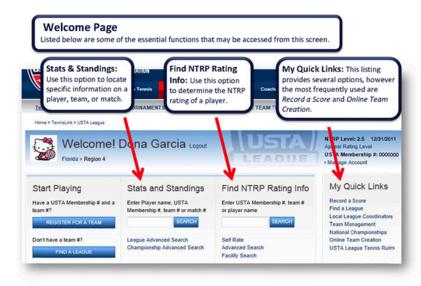

## **USTA PNW Adult Leagues**

### How TO's

### **TennisLink** - Contact Your Regional League Coordinator For The Following

- Correct incorrect scorecards.
- Change dates and times of matches on TennisLink.
- Move players from one team to another (this is no longer an option once a player has played a match for that team).

### **TennisLink Examples**





# **USTA PNW Adult Leagues**





## **USTA PNW Adult Leagues**

#### Example of a Scorecard printed from the Match Schedule tab Captains need to print a scorecard before the match. 2.5 ladies -2.5 ladies - Workowski/FTC Garcia/FTC #1002357833 Team ID: 1534698071 Team ID: 1534686602 #1 Singles Name: #1 Doubles Name #2 Doubles Nam The scorecard provides your team match Home and Visiting team information and spaces to write in players' names and scores. At the bottom of the scorecard is the current roster for both teams. All players must be registered in TennisLink in order to play on the team. 2.5 ladies - Garcia/FTC Members in Home Team (11)Fabulich, Samantha [2.5] (12)DeJulio, Lisa J [2.5] (13)Wust If a player played a match without being registered in advance, the match will be disqual