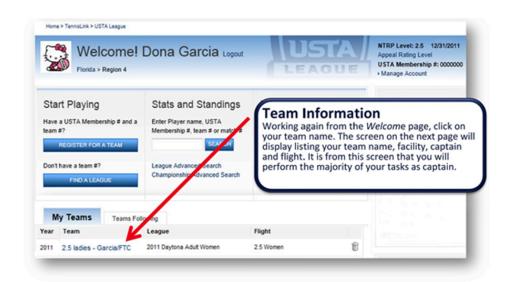

## **USTA PNW Adult Leagues**

### How TO's

### **TennisLink** - Contact Your Regional League Coordinator For The Following

- Correct incorrect scorecards.
- Change dates and times of matches on TennisLink.
- Move players from one team to another (this is no longer an option once a player has played a match for that team).

### **TennisLink Examples**





# **USTA PNW Adult Leagues**





## **USTA PNW Adult Leagues**

#### Example of a Scorecard printed from the Match Schedule tab Captains need to print a scorecard before the match. 2.5 ladies -2.5 ladies - Workowski/FTC Garcia/FTC #1002357833 Team ID: 1534698071 Team ID: 1534686602 #1 Singles Name: #1 Doubles Name #2 Doubles Nam The scorecard provides your team match Home and Visiting team information and spaces to write in players' names and scores. At the bottom of the scorecard is the current roster for both teams. All players must be registered in TennisLink in order to play on the team. 2.5 ladies - Garcia/FTC Members in Home Team (11)Fabulich, Samantha [2.5] (12)DeJulio, Lisa J [2.5] (13)Wust If a player played a match without being registered in advance, the match will be disqualified and the individual match w