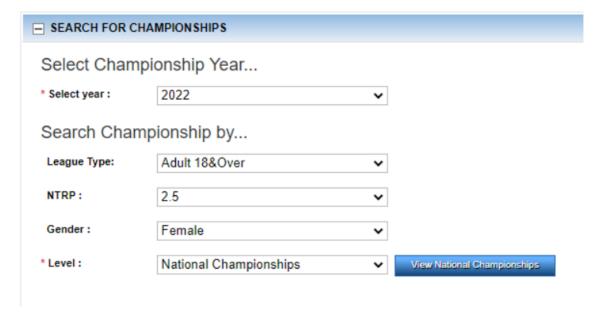

## STANDINGS & RESULTS

The official standings and results can be found in Tennislink. Guests and spectators can access the standings page by using the <a href="Championship Advanced Search">Championship Advanced Search</a> function in Tennislink. You will be taken to the Stats and Standing Advanced Search page where you will select the year 2022, league type - (Example Adult 18 & Over), NTRP Level Example (2.5, gender Female), and level National Championship, then click the View National Championship button.