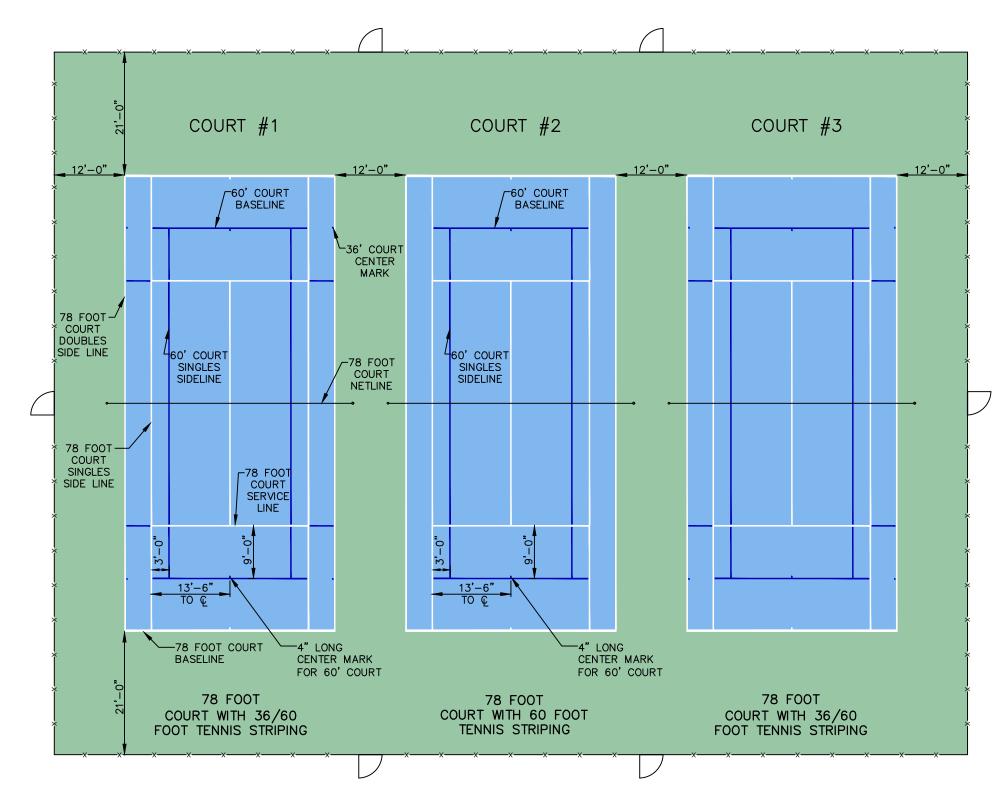

## THREE 78 FOOT TENNIS COURTS WITH BLENDED PLAYING LINES

NOT TO SCALE

## NOTES:

- 1. ALL BLENDED PLAYING LINES SHALL BE TEXTURED LINE PAINT WITHIN THE SAME FAMILY AS THE 78 FOOT COURT PLAYING SURFACE COLOR.
- 2. ALL BLENDED PLAYING LINES SHALL TERMINATE 3 INCHES FROM THE 78 FOOT COURT LINES.
- 3. ALL BLENDED PLAYING LINES SHALL BE 1 1/2" WIDE.
- 4. ALL BLENDED PLAYING LINES SHALL BE MEASURED TO THE OUTSIDE EDGE OF THE PLAYING LINES, WITH THE EXCEPTION OF THE CENTER LINES WHICH SHALL BE MEASURED OUT TO CENTER.

## GENERIC STRIPING PLAN

THREE 78 FOOT COURTS, THREE 60 FOOT COURTS, FOUR 36 FOOT COURTS

DRAWN BY: DWL

DATE: 2020